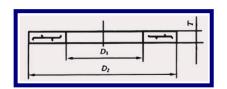

### **DIMENSION:**

ASME B16.21, DIN2690, and any sizes any special shapes according to your requirement.