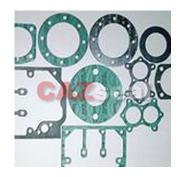

### CONSTRUCTION:

**CAZseal** can offer you various non-metallic flat gaskets, made from Asbestos, non-asbestos, Graphite, reinforced graphite, PTFE, improved PTFE, mica, and various rubber sheets etc. They are used in a large number by various industries and in a variety of applications. Available are standard and nonstandard gasket design. Non-standard means gaskets can be optional shapes and dimensions according to customer design or sample.