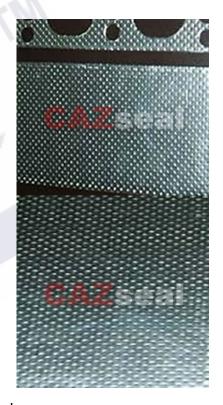

### CAZ 420DE Double-face tanged CS + NA Beater

It is made of CAZ 420 non-asbestos Beater sheet reinforced with single tanged 0.2-0.25mm Carbon Steel on double-face.

### CAZ 400DE Double-face tanged CS + Asb Beater

It is a composite from CAZ 400 Asbestos beater sheet reinforced with single tanged 0.2-0.25mm carbon steel on double-face