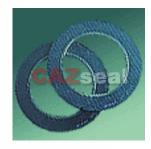

Normal Style: 440M/304

440M/316 440M/CS

440M/Other tanged metal material

**APPLICATION:** 

Made for various gaskets.

Suitable for Petrochemical, Mining, Vessels, Boilers, Piping and

Duct, Pumps and Valves, Flanges,

**MEDIA:** 

Steam, mineral oils, heat transfer oils, hydraulic oil, fuel, water, seawater, freshwater etc.

<u>AVAILABLE:</u>

Sheets

Gasket: G440M

Gasket with inner eyelet

**G440M-IR** 

Gasket with inner & outer eyelets

**G440M-IC** 

**DIMENSION:** 

1000 x 1000 x1.0; 1.5; 2.0; 3.0mm 1000 x 2000 x1.0; 1.5; 2.0; 3.0mm 1500 x 1500 x1.0; 1.5; 2.0; 3.0mm 1500 x 2000 x1.0; 1.5; 2.0; 3.0mm

Gaskets cut to size (full or segment)