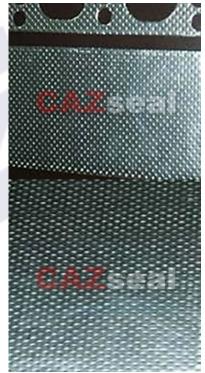

### CAZ 420DE Double-face tanged CS + NA Beater

It is made of CAZ 420 non-asbestos Beater sheet reinforced with single tanged 0.2-0.25mm Carbon Steel on double-face.

### CAZ 400DE Double-face tanged CS + Asb Beater

It is a composite from CAZ 400 Asbestos beater sheet reinforced with single tanged 0.2-0.25mm carbon steel on double-face