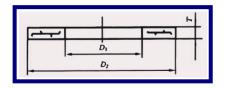

### **DIMENSION:**

ASME B16.21, DIN2690, and any sizes any special shapes according to your requirement.

#### Order example:

G434RO, ASME B16.21, RF, 2mm
Made from Non-asbestos sheet with CAZ style 434RO
Dimension is based or ASME B16.21 RF flange, thickness is 2 mm (Note: FF flange, gaskets normal with holes)